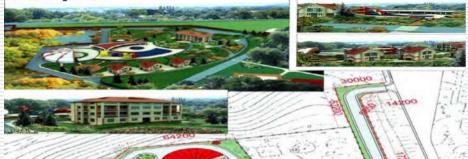

#### **Project of a heath – recreation** complex

00

00

#### Ground plot for a heath – recreation complex

| Total area of<br>the groud<br>plot, ha | 2,9                                       |
|----------------------------------------|-------------------------------------------|
| Number of places                       | 250                                       |
| Use of land                            | The land will be leased                   |
| Purpose of the facility                | Building a health –<br>recreation complex |