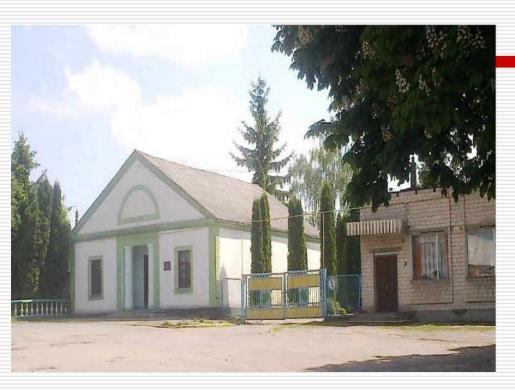

### **Boiler house**

| Total area of the<br>buildings, M <sup>2</sup> | 619                                                                               |
|------------------------------------------------|-----------------------------------------------------------------------------------|
| Number of floors                               | 2 (ground floor and first floor)                                                  |
| Building material                              | Brick                                                                             |
| Form of ownership                              | Municipal                                                                         |
| Area of the ground<br>plot, m <sup>2</sup>     | 2935                                                                              |
| Use of land                                    | Perpetual use                                                                     |
| Infrastructure                                 | Electrical lightning<br>Cold running water<br>Plumbing system<br>Gas installation |
| Purpose of the building                        | A facility for sport, spa,<br>recreation and leisure<br>activities                |