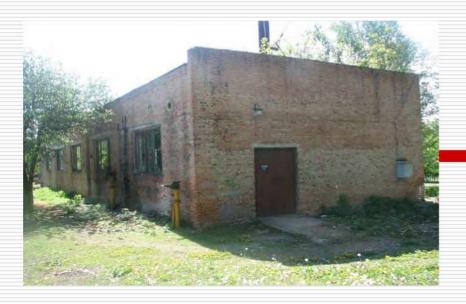

### **Boiler house**

| Total area of the<br>buildings, M <sup>2</sup> | 619                                                                               |
|------------------------------------------------|-----------------------------------------------------------------------------------|
| Number of floors                               | 2 (ground floor and first floor)                                                  |
| Building material                              | Brick                                                                             |
| Form of ownership                              | Municipal                                                                         |
| Area of the ground<br>plot, m <sup>2</sup>     | 2935                                                                              |
| Use of land                                    | Perpetual use                                                                     |
| Infrastructure                                 | Electrical lightning<br>Cold running water<br>Plumbing system<br>Gas installation |
| Purpose of the building                        | A facility for sport, spa,<br>recreation and leisure<br>activities                |