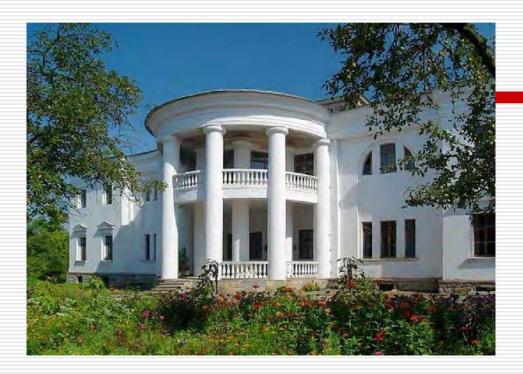

## Palace of the Earl Ksido

| Total area of the<br>building,<br>M <sup>2</sup> | 1771                                                                                                                                     |
|--------------------------------------------------|------------------------------------------------------------------------------------------------------------------------------------------|
| Building<br>characterist<br>ics                  | Facades of the palace are<br>decorated in different<br>architectural styles. It<br>has two floors (a<br>ground floor and first<br>floor) |
| Form of<br>ownership                             | Municipal                                                                                                                                |
| Area of the<br>ground<br>plot, м <sup>2</sup>    | 5859                                                                                                                                     |
| Purpose of the building                          | Creating a hotel and a restaurant                                                                                                        |