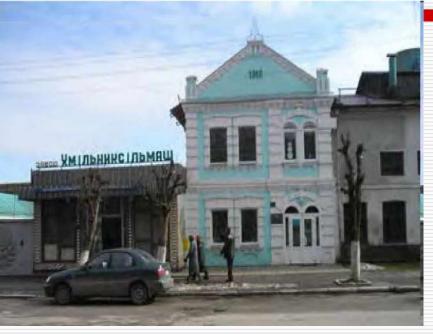

## "KHMILNYKSILMASH"

| Total area of the stead,<br>ha                 | 6                                                                                 |
|------------------------------------------------|-----------------------------------------------------------------------------------|
| Form of ownership                              | municipal                                                                         |
| Total area of the<br>buildingt, м <sup>2</sup> | 14 000                                                                            |
| Use of land                                    | Perpetual use                                                                     |
| Infrastructure                                 | Electrical lightning<br>Cold running water<br>Plumbing system<br>Gas installation |
| Purpose of the building                        | Land of industry                                                                  |

# " KHMILNYKSILMASH"

|                                             | 27000                                                                             |
|---------------------------------------------|-----------------------------------------------------------------------------------|
| Total area of the stead,<br>m2              | 27000                                                                             |
| Form of ownership                           | municipal                                                                         |
| Total area of the buildingt, M <sup>2</sup> | 2090                                                                              |
| Use of land                                 | Perpetual use                                                                     |
| Infrastructure                              | Electrical lightning<br>Cold running water<br>Plumbing system<br>Gas installation |
| Purpose of the building                     | Land of industry                                                                  |