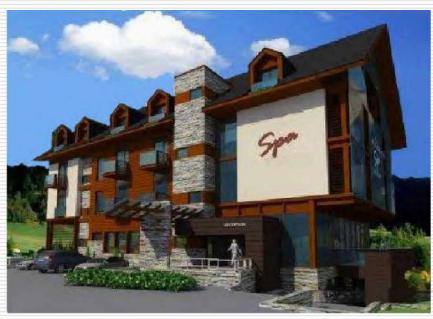

#### Planned spa hotel

#### Ground plot for a spa hotel

| Total area of<br>the groud<br>plot, ha | 2,1                                                                    |
|----------------------------------------|------------------------------------------------------------------------|
| Number of places                       | 280                                                                    |
| Use of land                            | The land will be<br>leased                                             |
| Purpose of the<br>facility             | Building a spa-<br>hotel<br>providing<br>state-of-the-<br>art services |