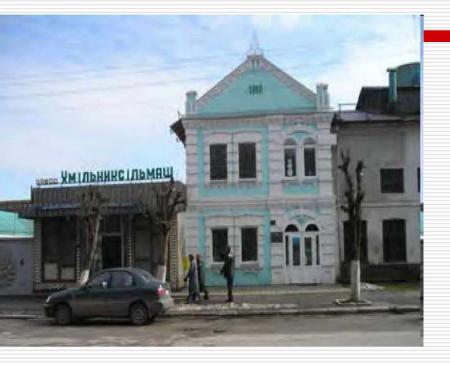

## "KHMILNYKSILMASH"

| Total area of the stead,<br>ha                 | 6                                                                                 |
|------------------------------------------------|-----------------------------------------------------------------------------------|
| Form of ownership                              | municipal                                                                         |
| Total area of the<br>buildingt, м <sup>2</sup> | 14 000                                                                            |
| Use of land                                    | Perpetual use                                                                     |
| Infrastructure                                 | Electrical lightning<br>Cold running water<br>Plumbing system<br>Gas installation |
| Purpose of the building                        | Land of industry                                                                  |

# " KHMILNYKSILMASH"

|                                             | 27000                                                                             |
|---------------------------------------------|-----------------------------------------------------------------------------------|
| Total area of the stead,<br>m2              | 27000                                                                             |
| Form of ownership                           | municipal                                                                         |
| Total area of the buildingt, M <sup>2</sup> | 2090                                                                              |
| Use of land                                 | Perpetual use                                                                     |
| Infrastructure                              | Electrical lightning<br>Cold running water<br>Plumbing system<br>Gas installation |
| Purpose of the building                     | Land of industry                                                                  |